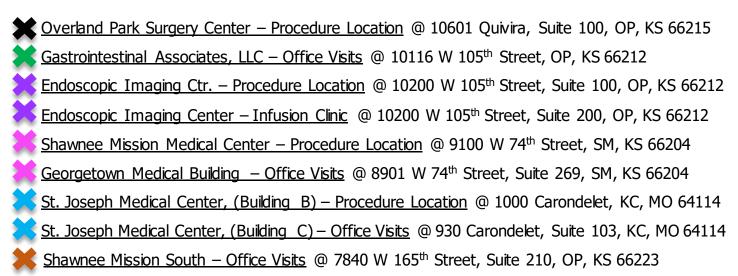

## GASTROINTESTINAL ASSOCIATES, LLC PROCEDURES and OFFICE VISITS – DIRECTIONS

- Overland Park Surgery Center Location Directions: Take Quivira north off of 435 Highway. Then, take 106<sup>th</sup> Street east (which will be your first right) to 10601 Quivira Road (also on the right). Suite 100 is on the first floor.
- Gastrointestinal Associates, LLC Office Visit Location Directions: Take Hwy 69 Alternate, north off of 435 Highway. Take 103<sup>rd</sup> Street east to Mastin Street, go south (this is the first street east of Alt. 69 Hwy and there is a McDonald's to the north and a Shell Gas Station to the south.) At the bottom of the hill take 105<sup>th</sup> Street west (right turn) and the street will end in a round-a-bout. At the onset of the round-a-bout, take a right. At this time you will see a large parking lot with 2 brick buildings to the left. Gastrointestinal Associates is the 2<sup>nd</sup> brick building (the furthest to the north.) OFFICE VISITS ONLY!
- Endoscopic Imaging Center Procedure Center & Infusion Clinic Location

  Directions: Take Hwy 69 Alternate, north off of 435 Highway. Take 103<sup>rd</sup> Street east to

  Mastin Street, go south (this is the first street east of Alt. 69 Hwy and there is a McDonald's to
  the north and a Shell Gas Station to the south.) At the bottom of the hill take 105<sup>th</sup> Street west
  (right turn) and the street will end in a round-a-bout. At the onset of the round-a-bout, take a
  right. At this time you will see a large parking lot with 2 brick buildings to the left. Endoscopic
  Imaging Center is the 1st brick building (& the closest to you.) PROCEDURES ONLY in Suite
  100! INFUSION CLINIC in Suite 200!
- Shawnee Mission Medical Center (Main Entrance) Procedure Center Location

  Directions: Take 75<sup>th</sup> Street east off of I-35. Shawnee Mission Medical Center is north of 75<sup>th</sup> Street and west of Antioch Road. The address is 9100 West 74<sup>th</sup> Street.
- Georgetown Medical Building Office Visit Location Directions: Take 75<sup>th</sup> Street east off of I-35. Georgetown Medical Building is north of 75<sup>th</sup> Street and west of Antioch Road. The address is 8901 W. 74<sup>th</sup> St., Suite 269.
- St. Joseph Medical Center, Building B Procedure Location Directions: Take State Line south off of 435 Hwy to Carondelet Drive. Go east and enter through the "Main Entrance". It is located in Building B., 1000 Carondelet Drive (PROCEDURES ONLY!)
- St. Joseph Medical Center, Building C Office Visit Location Directions: Take State Line south off of 435 Hwy to Carondelet Drive. Go east to Building C., 930 Carondelet Drive (OFFICE VISIT ONLY!)
- Shawnee Mission South Office Visit Location Directions: Take 69 Highway to 159<sup>th</sup> Street (west), go south on Lowell to 165<sup>th</sup> Street. The address is 7840 W 165<sup>th</sup> St., Suite 210.