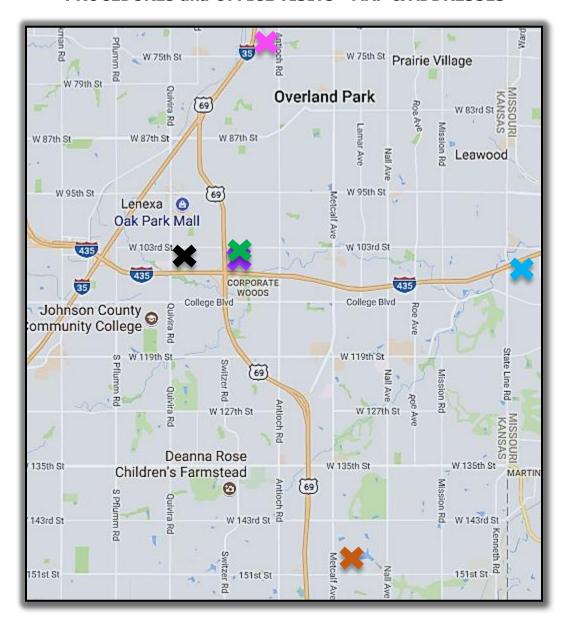

## GASTROINTESTINAL ASSOCIATES, LLC PROCEDURES and OFFICE VISITS - MAP & ADDRESSES

## GASTROINTESTINAL ASSOCIATES, LLC PROCEDURES and OFFICE VISITS – DIRECTIONS

- Overland Park Surgery Center Location Directions: Take Quivira north off of 435 Highway. Then, take 106<sup>th</sup> Street east (which will be your first right) to 10601 Quivira Road (also on the right). Suite 100 is on the first floor.
- Gastrointestinal Associates, LLC Office Visit Location Directions: Take Hwy 69 Alternate, north off of 435 Highway. Take 103<sup>rd</sup> Street east to Mastin Street, go south (this is the first street east of Alt. 69 Hwy and there is a McDonald's to the north and a Shell Gas Station to the south.) At the bottom of the hill take 105<sup>th</sup> Street west (right turn) and the street will end in a round-a-bout. At the onset of the round-a-bout, take a right. At this time you will see a large parking lot with 2 brick buildings to the left. Gastrointestinal Associates is the 2<sup>nd</sup> brick building (the furthest to the north.) OFFICE VISITS ONLY!
- Endoscopic Imaging Center Procedure Center & Infusion Clinic Location

  Directions: Take Hwy 69 Alternate, north off of 435 Highway. Take 103<sup>rd</sup> Street east to

  Mastin Street, go south (this is the first street east of Alt. 69 Hwy and there is a McDonald's to
  the north and a Shell Gas Station to the south.) At the bottom of the hill take 105<sup>th</sup> Street west
  (right turn) and the street will end in a round-a-bout. At the onset of the round-a-bout, take a
  right. At this time you will see a large parking lot with 2 brick buildings to the left. Endoscopic
  Imaging Center is the 1st brick building (& the closest to you.) PROCEDURES ONLY in Suite
  100! INFUSION CLINIC in Suite 200!
- Shawnee Mission Medical Center (Main Entrance) Procedure Center Location

  Directions: Take 75<sup>th</sup> Street east off of I-35. Shawnee Mission Medical Center is north of 75<sup>th</sup> Street and west of Antioch Road. The address is 9100 West 74<sup>th</sup> Street.
- Georgetown Medical Building Office Visit Location Directions: Take 75<sup>th</sup> Street east off of I-35. Georgetown Medical Building is north of 75<sup>th</sup> Street and west of Antioch Road. The address is 8901 W. 74<sup>th</sup> St., Suite 269.
- St. Joseph Medical Center, Building B Procedure Location Directions: Take State Line south off of 435 Hwy to Carondelet Drive. Go east and enter through the "Main Entrance". It is located in Building B., 1000 Carondelet Drive (PROCEDURES ONLY!)
- St. Joseph Medical Center, Building C Office Visit Location Directions: Take State Line south off of 435 Hwy to Carondelet Drive. Go east to Building C., 930 Carondelet Drive (OFFICE VISIT ONLY!)
- Shawnee Mission South Office Visit Location Directions: Take 69 Highway to 159<sup>th</sup> Street (west), go south on Lowell to 165<sup>th</sup> Street. The address is 7840 W 165<sup>th</sup> St., Suite 210.